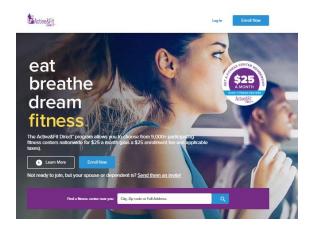

5. Fitness Discounts are another example: Active & Fit will show you discounts at facilities that are local to you.

## **Empire's Instructions:**

- A member should Log-in to their empireblue.com account, select "discounts" under "fitness & health" -- Active & Fit is listed.
  <a href="https://www.activeandfitdirect.com/FAQ/">https://www.activeandfitdirect.com/FAQ/</a>
- When the member clicks on the *Active & Fit* link, it brings them to the *Active & Fit* site; the member should scroll down and enter the desired zip code or city.
- For example, if they put in Poughkeepsie, NY it brings up 25 results of fitness facilities in that area. Screenshots are below.
- Members have access to multiple fitness centers in their area that are participating with Active & Fit.
- Members must make a 3-month commitment with the program.
- When they enroll, they get a Fitness ID number and present the ID number to the Fitness Centers they choose. They should also let them know they are with the *Active & Fit*.
- Members can use multiple facilities for just \$25 a month. They will pay \$75 when they first sign up, which includes the following: -\$25 for the one-time enrollment fee
  - -\$25 for the current month they are enrolling in (for example, if they sign up September 1<sup>st</sup>, the \$25 will pay for the month of September)
  - -\$25 for the following month (if they signed up September 1st, they would have to also pay for October)